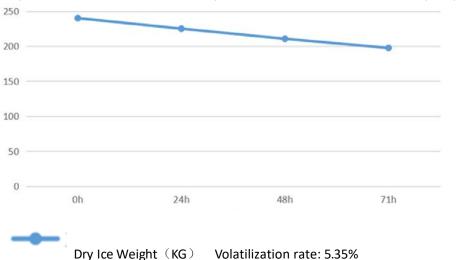

- 1. External size( $L \times W \times H$ ):  $1090 \times 690 \times 1000$ mm
- 2. Internal size(L $\times$ W $\times$ H): 928 $\times$ 530 $\times$ 644mm
- 3. Net weight: 64KG 4. Volume: 315L

Load: 3mm dry ice pellets Temperature test chart: Ambient temperature: 24-28°C

XIAMEN ICECON COLD CHAIN TECHNOLOGY CO., LTD REFINEDLY BRIGHT CORPORATE DEVELOPMENT LIMITED No.20 Xinling Road, Houxi Industrial Park, Jimei District, Xiamen,

Volatilization rate: 5.35%

China Tel: 0592-6669188/6669288 Email:aron@icecon.com http://www.icecon.com