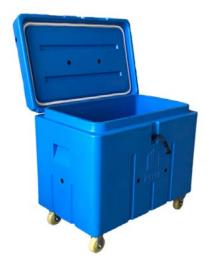

## ICECON ICO300 Dry Ice Plastic Container

## **Product Features:**

- 1. PE material is selected, which is non-toxic and harmless, UV resistant and not easy to fade.
- 2. The container is equipped with wheels, two of which are brake universal wheels for easy box movement
- 3. The rubber buckle and overall handle make the box lighter and more portable.
- 4. The body and cover of the insulated box are made with the process of rotational molding. The box is firm and durable, which is extremely suitable for use under poor environments such as long period of high temperature and load carrying.
- 5. To maintain the temperature change in the plastic container, Aerospace PU filling insulated material is adopted.
- 6. It's suitable for long-period refrigeration and preserving of dry ice.

- 1. External size( $L \times W \times H$ ):  $1090 \times 690 \times 1000$ mm
- 2. Internal size(L $\times$ W $\times$ H): 928 $\times$ 530 $\times$ 644mm
- 3. Net weight: 64KG 4. Volume: 315L

Load: 3mm dry ice pellets Temperature test chart: Ambient temperature: 24-28°C